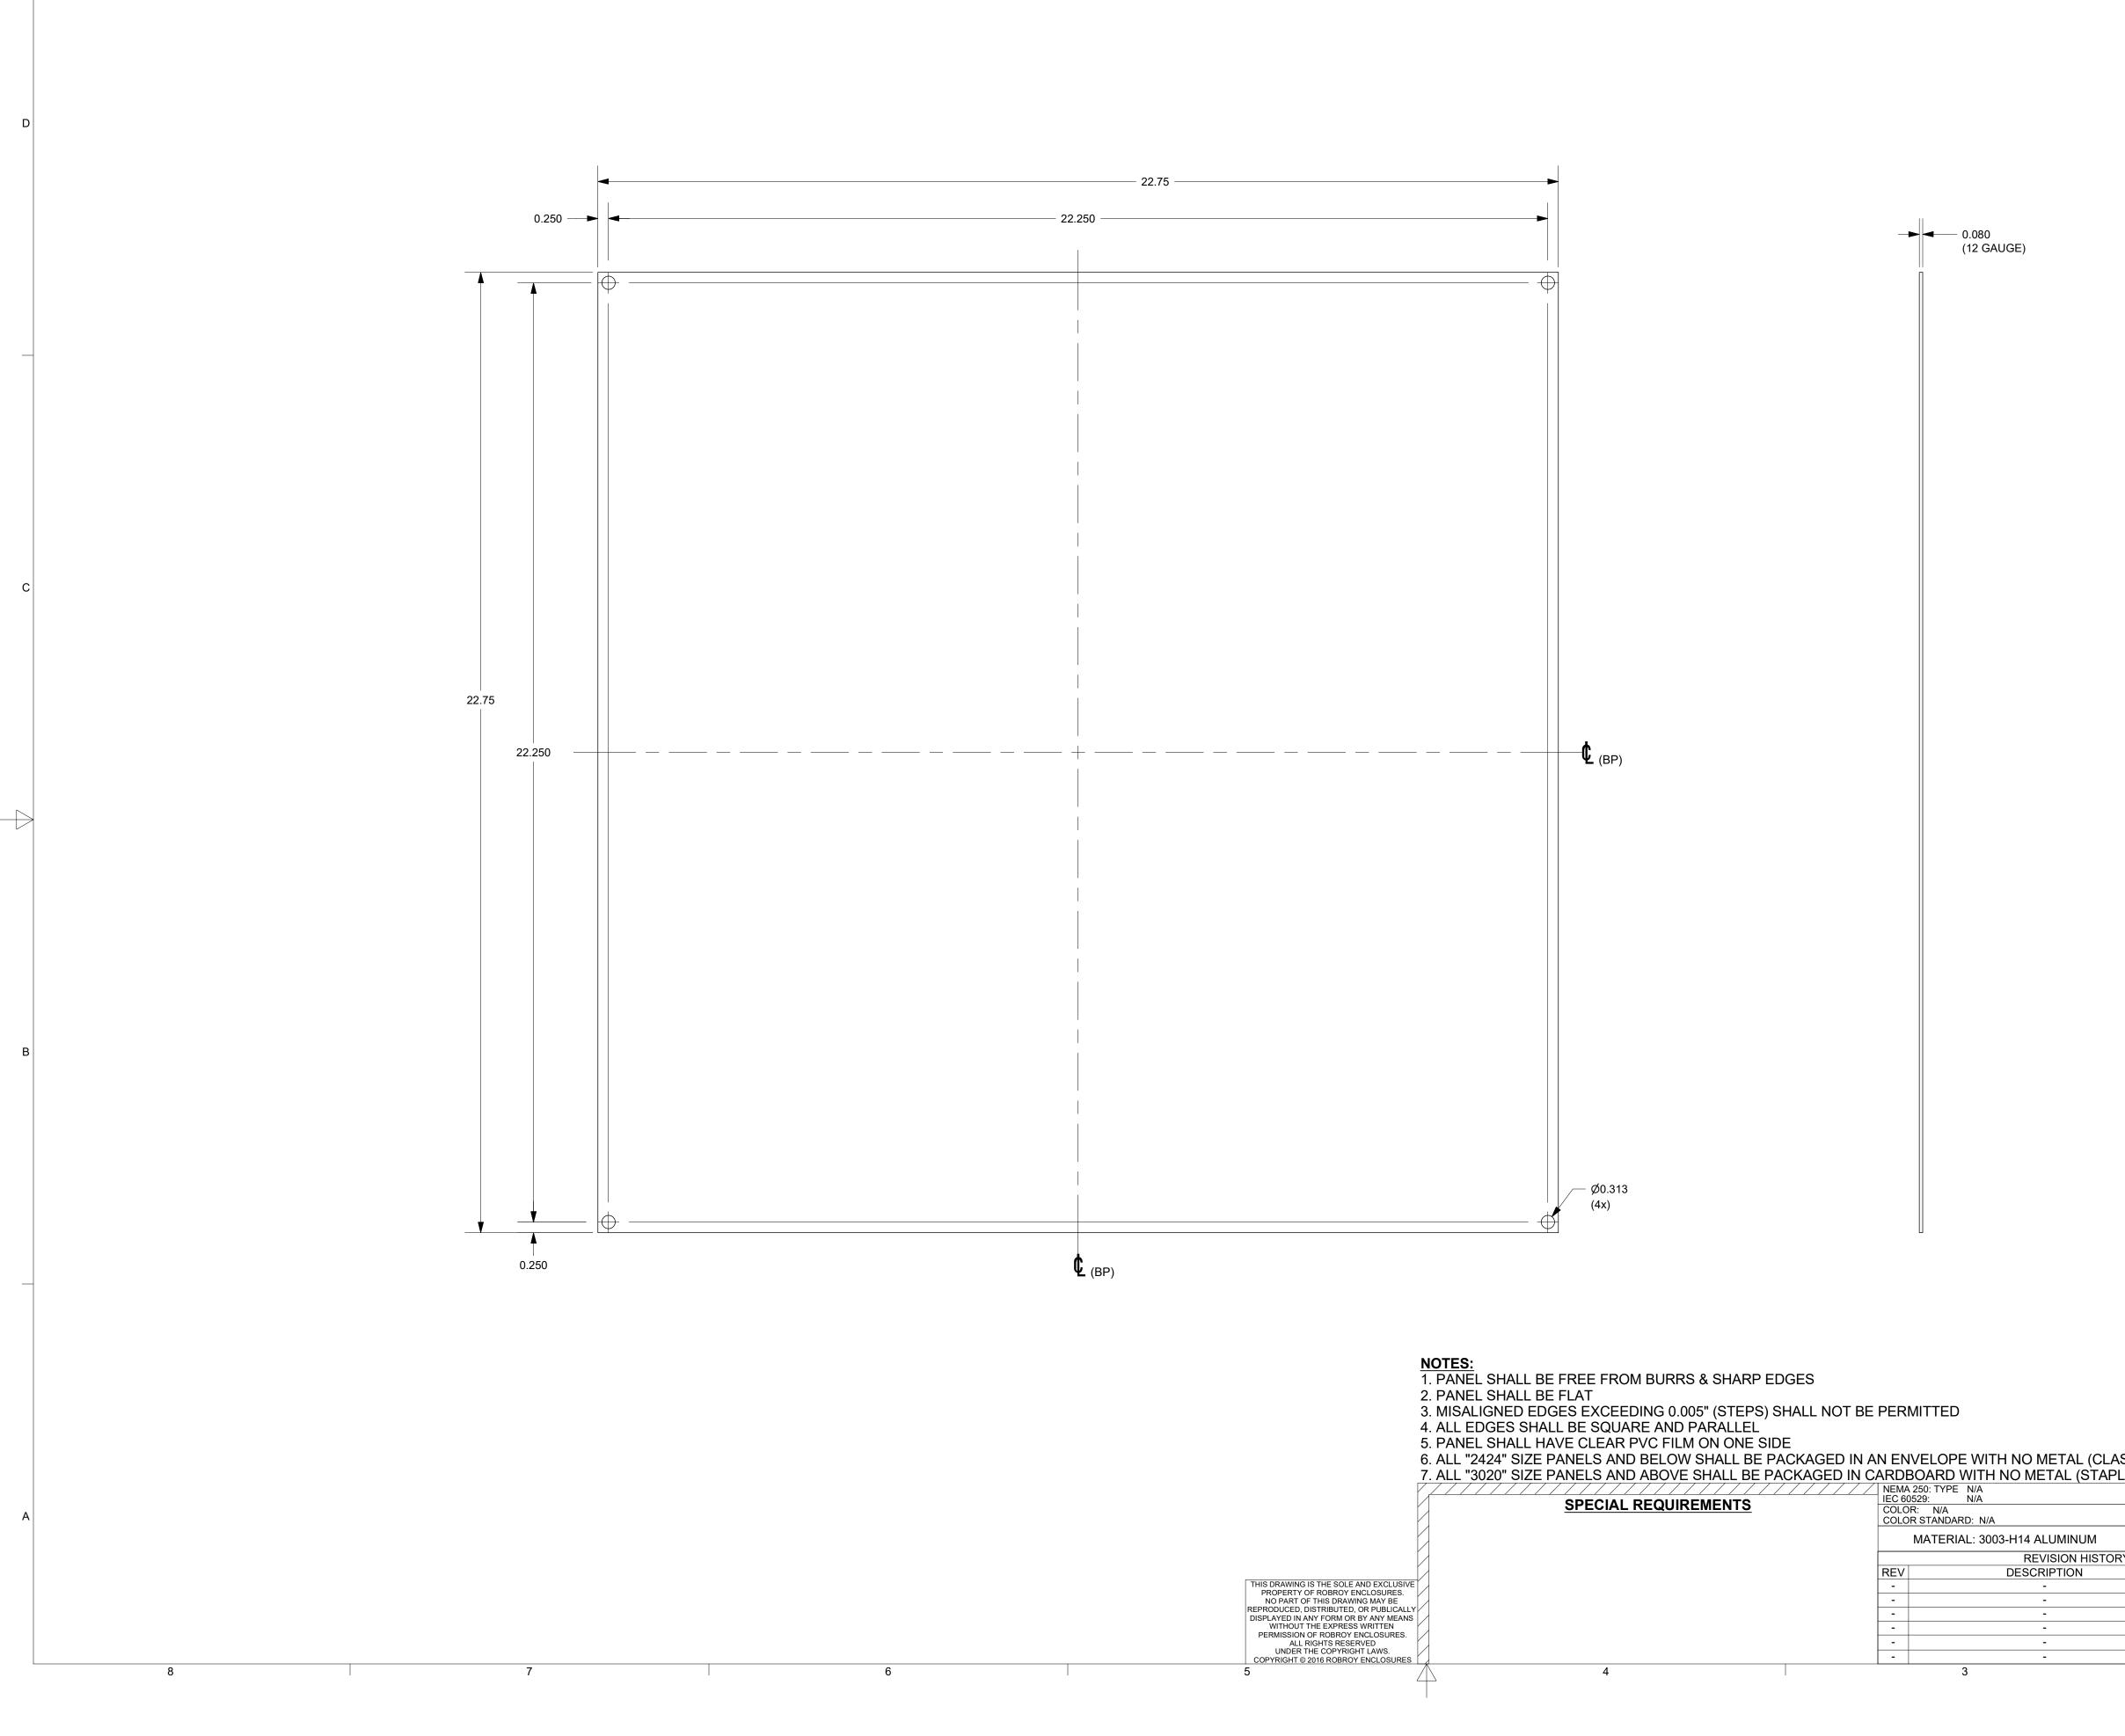

|                 |                               |           |                                       |                           |                         |                     |       |                  |                                                                         |                                                                | D |
|-----------------|-------------------------------|-----------|---------------------------------------|---------------------------|-------------------------|---------------------|-------|------------------|-------------------------------------------------------------------------|----------------------------------------------------------------|---|
|                 |                               |           |                                       |                           |                         |                     |       |                  |                                                                         |                                                                | C |
|                 |                               |           |                                       |                           |                         |                     |       |                  |                                                                         | 0                                                              |   |
|                 |                               |           |                                       |                           |                         |                     |       |                  |                                                                         |                                                                | в |
|                 |                               |           |                                       |                           |                         |                     |       |                  |                                                                         |                                                                |   |
| LASP)<br>APLES) |                               |           | 24244                                 |                           |                         |                     |       |                  |                                                                         |                                                                |   |
|                 | DARD P/N:<br>OMER DWC<br>DATE | G:<br>ENG |                                       |                           | ALL DIMENS<br>UNLESS OT |                     |       |                  | .XX<br>± 0.03<br><b>Robroy I</b><br>500 N<br>Belding, Mich<br>Phone: 61 | <b>Enclosures</b><br>Maple Street<br>higan 48809<br>6-794-0700 | A |
|                 | -                             | -         | <u>www.attabox</u><br>DRAWN BY<br>DRH | а.сом<br>DATE<br>12/27/16 | CUSTOM                  | ER                  |       |                  | Fax: 61                                                                 | 6-749-3378<br>DWG<br>P2424A                                    |   |
|                 |                               | -         | DO NOT<br>2                           | ALE                       | DESCRIP                 | TION<br>ANDARD BACK | PANEL | PART NUME<br>ATE |                                                                         |                                                                | _ |