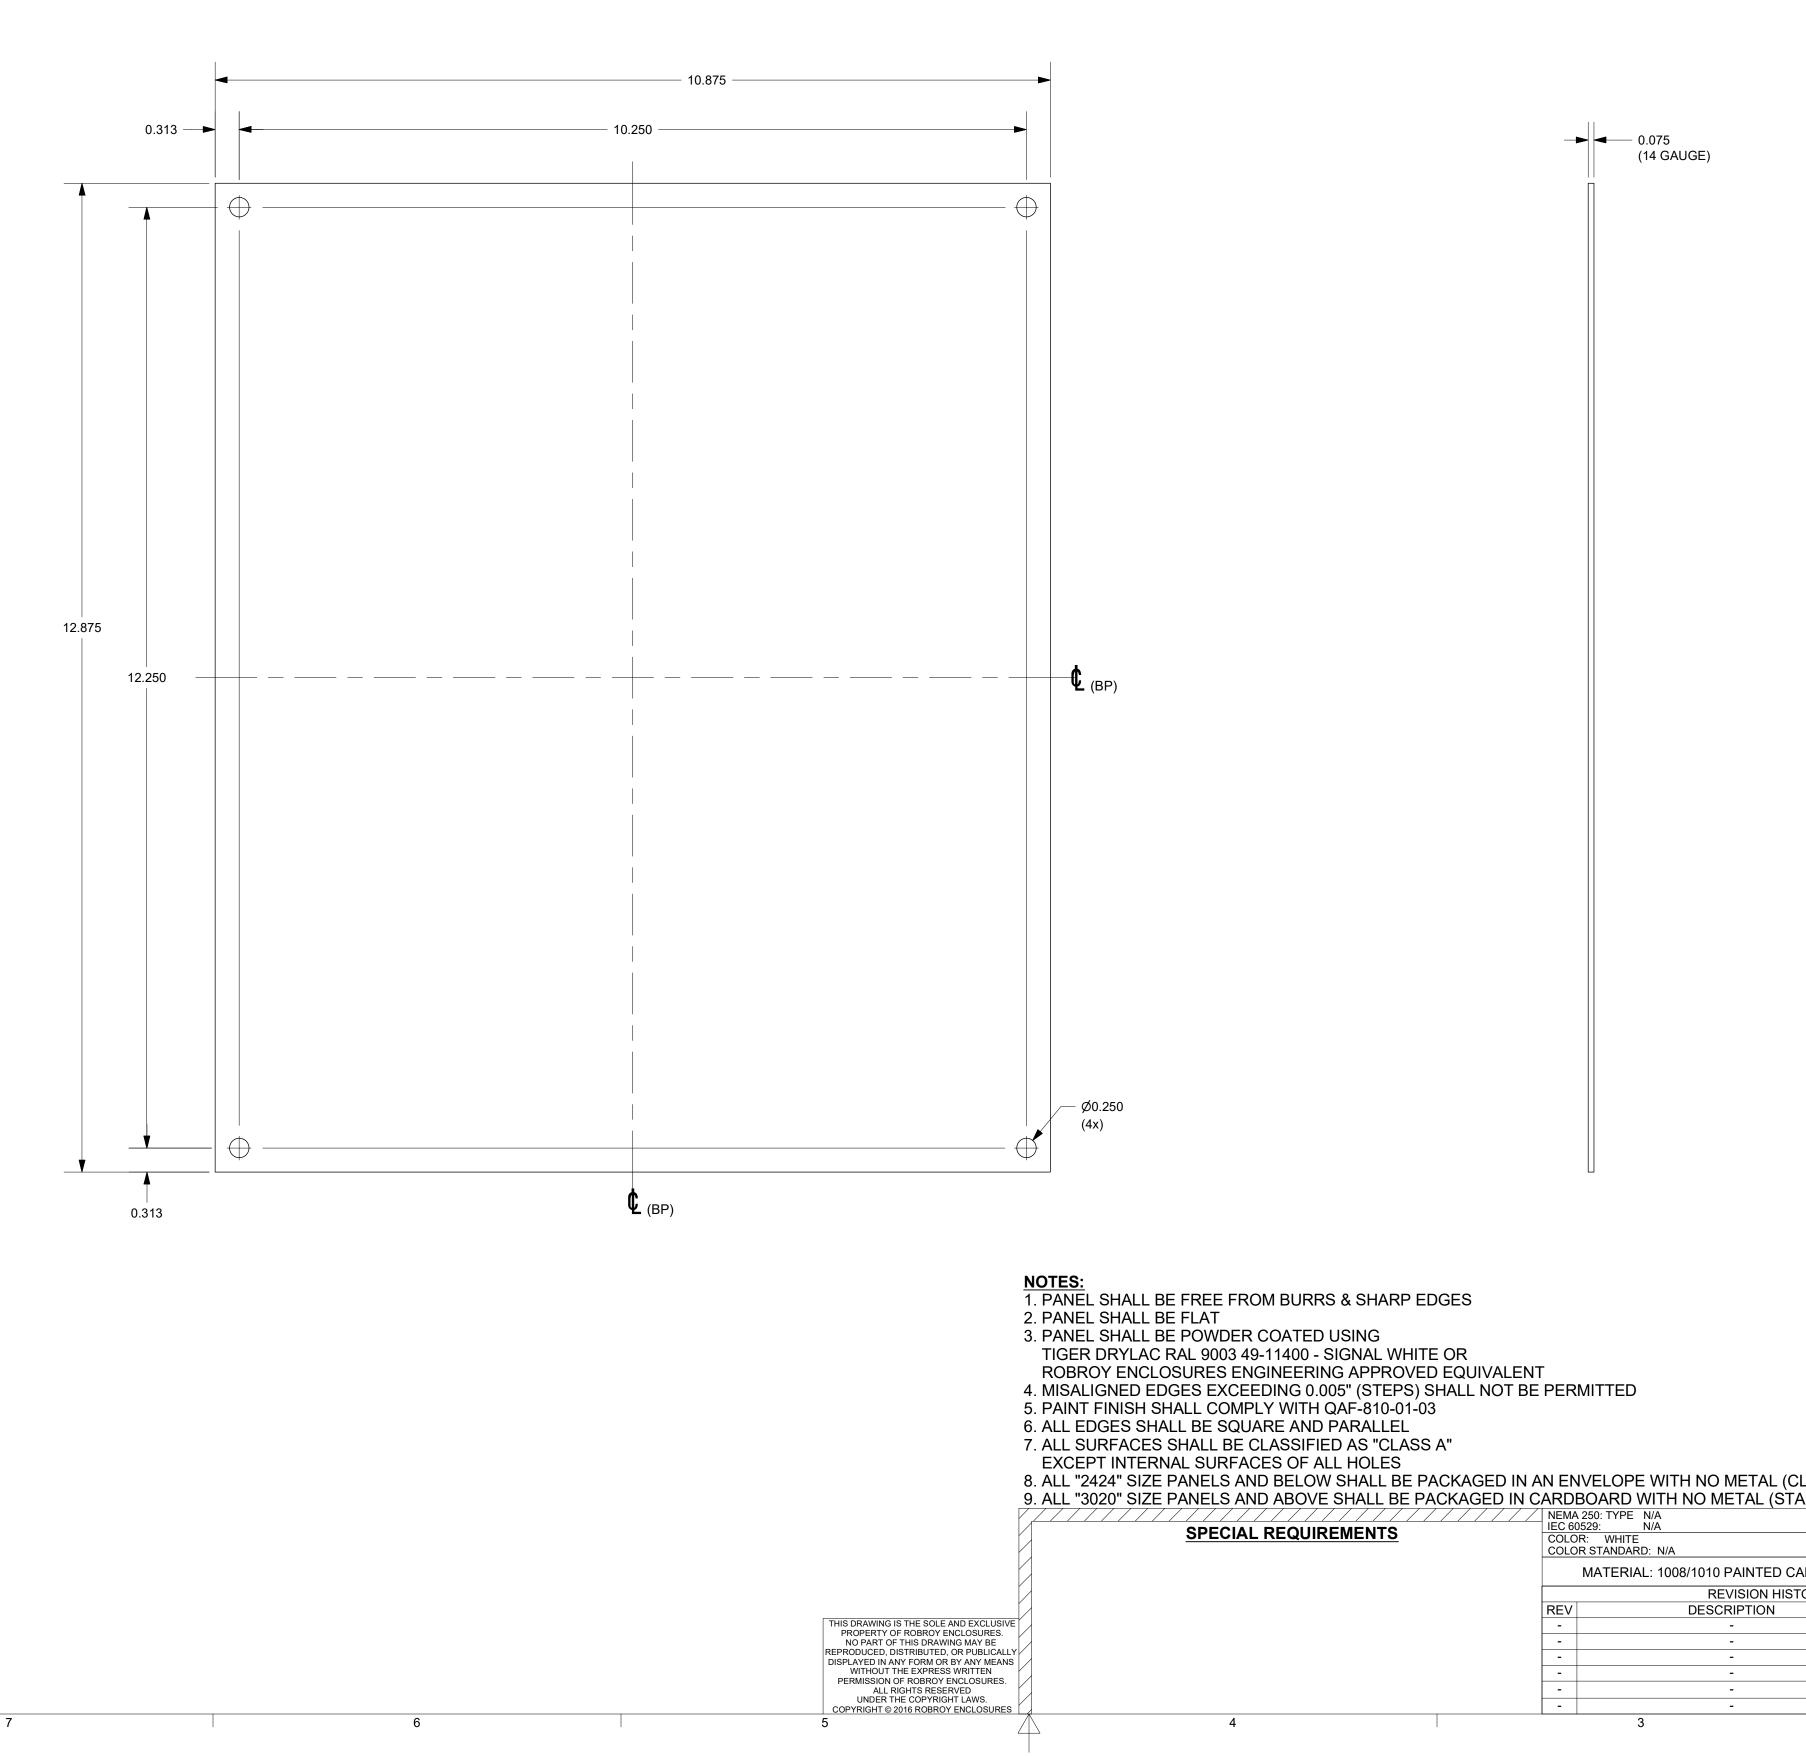

 $\rightarrow$ 

8

| CLASP)<br>TAPLES |                        |   |       |              |                  |                                                                                    |                  |               |           |                                          |   |
|------------------|------------------------|---|-------|--------------|------------------|------------------------------------------------------------------------------------|------------------|---------------|-----------|------------------------------------------|---|
|                  | STANDARD P/N: BP1412CS |   |       |              |                  | ALL DIMENSIONS ARE IN INCHES                                                       | TOLE             | TOLERANCES .X |           | x .XXX                                   |   |
|                  | CUSTOMER DWG:          |   |       |              |                  | UNLESS OTHERWISE SPECIFIED                                                         | UNLESS           |               |           | ± 0.010                                  | A |
| CARBON STEEL     |                        |   |       |              |                  | Robroy Enclosure<br>500 Maple Stree<br>Belding, Michigan 4880<br>Dhone: 616 704 07 |                  |               |           | Maple Street                             |   |
|                  | DATE ENG               |   |       | WWW.ATTABOX  | A                |                                                                                    |                  |               | Phone:    | Phone: 616-794-0700<br>Fax: 616-749-3378 |   |
|                  |                        | - | -     | DRAWN BY     | DATE<br>12/29/16 | CUSTOMER                                                                           |                  |               | лт        | DWG<br>BP1412CS                          |   |
|                  |                        |   | SCALE |              | DESCRIPTION      |                                                                                    | PART NUMBER      |               | DI 141200 |                                          |   |
|                  |                        |   |       | DO NOT SCALE |                  | STANDARD BACK                                                                      | PANEL ATBP1412CS |               |           |                                          |   |
|                  |                        |   |       | 2            |                  |                                                                                    |                  | 1             |           |                                          |   |